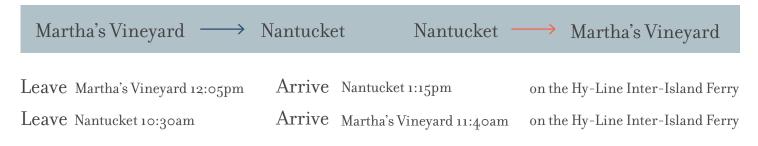

#### Available May 28th—October 11th, 2021 Daily Ferry Transportation & Transfers

For guests choosing to travel between islands from April 16th and May 27th, October 12th and 24th, 2021, or fall time periods, there are other inter-island service options available. Please call our Reservations Office at 866-335-1133 for additional information.